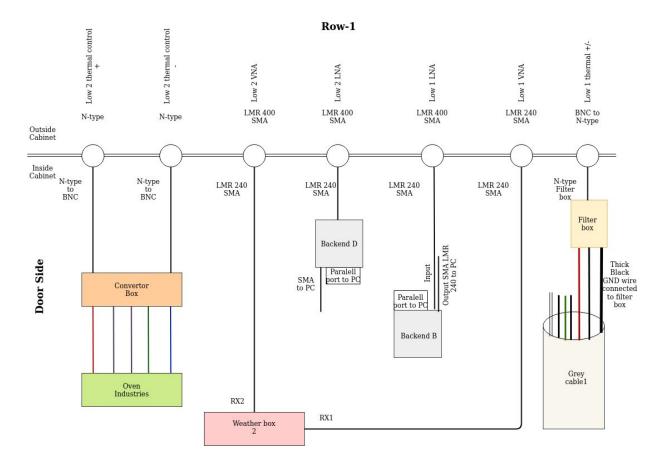

#### **Edges Report #182**

#### Wiring diagram and photos of Edge-hut

Titu Samson, Judd Bowman

June 15, 2020

### **Objectives**

- Complete wiring diagram of Edges hut and associated electronics
- Row wise photographs and connections of all incoming and outgoing cables of Edges cabinet from inside and outside of the cabinet.

#### Overall wiring diagram

# Edges-Hut wire diagram



Authors:- Titu Samson Judd Bowman



Row-1 Inside cabinet



Row-1 Outside cabinet



# Row-1 Diagram



### Row-2 Inside cabinet



Row-2 Outside cabinet



# Row-2 Diagram



Row-3 Inside cabinet



Row-3 Outside cabinet



# Row-3 Diagram

#### Row-3



### Row-4 Inside Cabinet



Row-4 Outside Cabinet



# Row-4 Diagram



Row- 5



Row-5 Diagram

Row-5