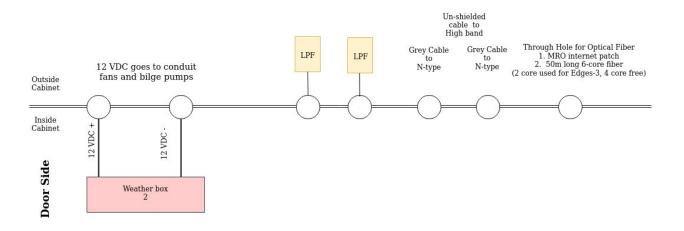

### Row-4 Inside Cabinet

Row-4 Outside Cabinet

# Row-4 Diagram

Row- 5

Row-5 Diagram

Row-5