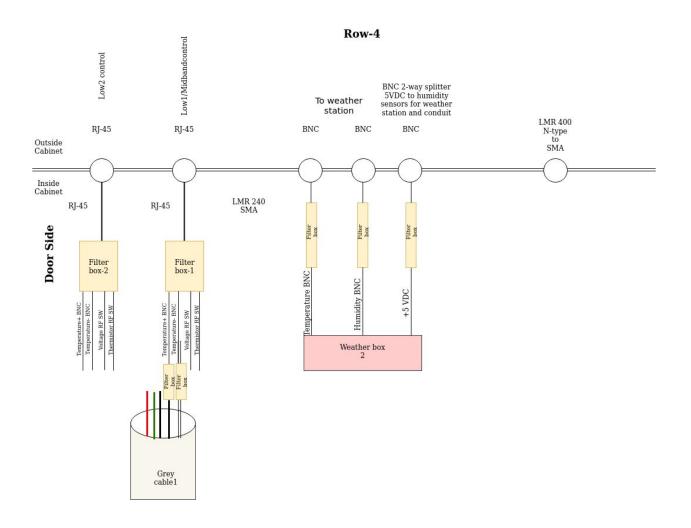

### Row-4 Inside Cabinet

Row-4 Outside Cabinet

# Row-4 Diagram

Row- 5

Row-5 Diagram

Row-5